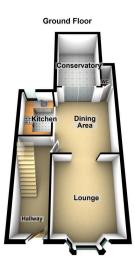

This generously proportioned property's accommodation briefly comprises; Entrance Hallway, Lounge, Dining Room, Kitchen and Conservatory to the Ground Floor and Three Bedrooms and Bathroom to the First Floor.