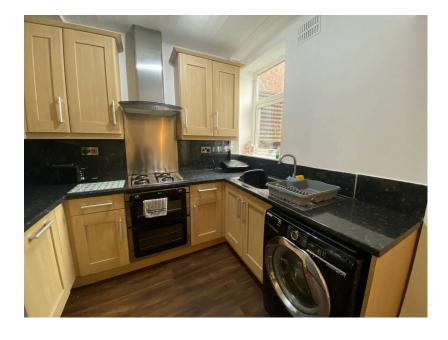

This generously proportioned property's accommodation briefly comprises; Entrance Hallway, Lounge, Dining Room, Kitchen and Conservatory to the Ground Floor and Three Bedrooms and Bathroom to the First Floor.

The property is also appointed with gas central heating & uPVC double glazing throughout.

E: fr m la

cial

|                                                       | Current | Potentia |
|-------------------------------------------------------|---------|----------|
| Very energy efficient - lower running costs (92 plus) |         |          |
| (81-91) <b>B</b>                                      |         | 84       |
| (69-80)                                               | 71      |          |
| (55-68)                                               |         |          |
| (39-54)                                               |         |          |
| (21-38)                                               |         |          |
| (1-20)                                                | •       |          |
| Not energy efficient - higher running costs           |         |          |