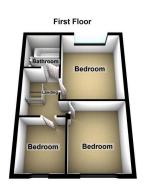

This generously proportioned property's accommodation briefly comprises; Entrance Hallway, Lounge, Dining Room, Kitchen and Conservatory to the Ground Floor and Three Bedrooms and Bathroom to the First Floor.